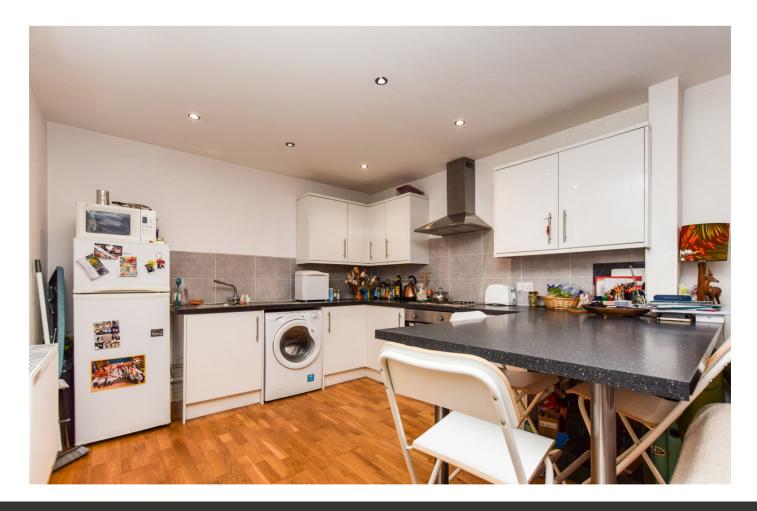

A delightful ground floor flat with its own independent access. The flat offer spacious accommodation throughout including an open plan reception room/modern white kitchen with lots of eye and base level storage and work surface incorporating a breakfast bar, one double bedroom and a modern bathroom. This property would make a fantastic first time buy or investment property. This ground floor apartment is offered for sale with no chain!

Upon entering the property via its own independent street access, you are greeted by a good sized entrance area which in turn leads to a spacious reception room and modern kitchen with tasteful wood effect flooring throughout, these two areas are separated by a modern peninsular unit/breakfast bar, offering a great social space for entertaining! The kitchen area has ample granite effect work surface and modern white base and eye level units incorporating a built-in electric hob with oven under and extractor fan over, there is space and plumbing for a washing machine and an upright fridge/freezer. There is a double bedroom is to the front of the building. The modern bathroom is a good size and has a modern white bathroom suite with a wall mounted shower attachment incorporated in the bath and a storage cupboard. The property occupies a convenient location for access to North St (0.8 miles), City Centre (2.5 miles), Ashton Court (1.7 miles) and the Harbourside (2 miles), making it a perfect and affordable location from which to best enjoy all the benefits of this wonderful city. This property is sure to attract a lot of interest from first time buyers and investment buyers so book an appointment early to avoid disappointment.