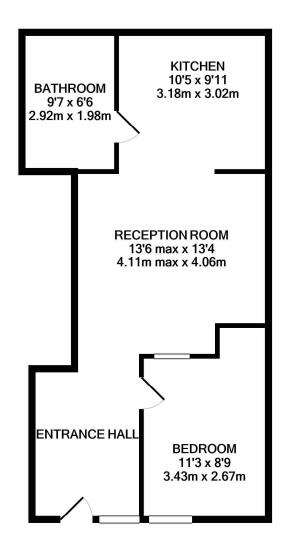

Upon entering the property via its own independent street access, you are greeted by a good sized entrance area which in turn leads to a spacious reception room and modern kitchen with tasteful wood effect flooring throughout, these two areas are separated by a modern peninsular unit/breakfast bar, offering a great social space for entertaining! The kitchen area has ample granite effect work surface and modern white base and eye level units incorporating a built-in electric hob with oven under and extractor fan over, there is space and plumbing for a washing machine and an upright fridge/freezer. There is a double bedroom is to the front of the building. The modern bathroom is a good size and has a modern white bathroom suite with a wall mounted shower attachment incorporated in the bath and a storage cupboard. The property occupies a convenient location for access to North St (0.8 miles), City Centre (2.5 miles), Ashton Court (1.7 miles) and the Harbourside (2 miles), making it a perfect and affordable location from which to best enjoy all the benefits of this wonderful city. This property is sure to attract a lot of interest from first time buyers and investment buyers so book an appointment early to avoid disappointment.

## TOTAL APPROX. FLOOR AREA 511 SQ.FT. (47.5 SQ.M.)

Whilst every attempt has been made to ensure the accuracy of the floor plan contained here, measurements of doors, windows, rooms and any other items are approximate and no responsibility is taken for any error, omission, or mis-statement. This plan is for illustrative purposes only and should be used as such by any prospective purchaser. The services, systems and appliances shown have not been tested and no guarantee as to their operability or efficiency can be given Made with Metropix ©2020