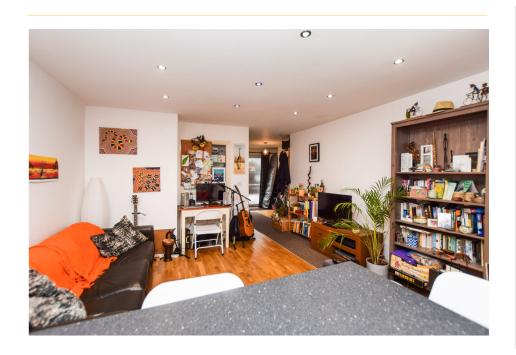

A delightful ground floor flat with its own independent access. The flat offer spacious accommodation throughout including an open plan reception room/modern white kitchen with lots of eye and base level storage and work surface incorporating a breakfast bar, one double bedroom and a modern bathroom. This property would make a fantastic first time buy or investment property. This ground floor apartment is offered for sale with no chain!

Upon entering the property via its own independent street access, you are greeted by a good sized entrance area which in turn leads to a spacious reception room and modern kitchen with tasteful wood effect flooring throughout, these two areas are separated by a modern peninsular unit/breakfast bar, offering a great social space for entertaining! The kitchen area has ample granite effect work surface and modern white base and eye level units incorporating a built-in electric hob with oven under and extractor fan over, there is space and plumbing for a washing machine and an upright fridge/freezer. There is a double bedroom is to the front of the building. The modern bathroom is a good size and has a modern white bathroom suite with a wall mounted shower attachment incorporated in the bath and a storage cupboard. The property occupies a convenient location for access to North St (0.8 miles), City Centre (2.5 miles), Ashton Court (1.7 miles) and the Harbourside (2 miles), making it a perfect and affordable location from which to best enjoy all the benefits of this wonderful city. This property is sure to attract a lot of interest from first time buyers and investment buyers so book an appointment early to avoid disappointment.