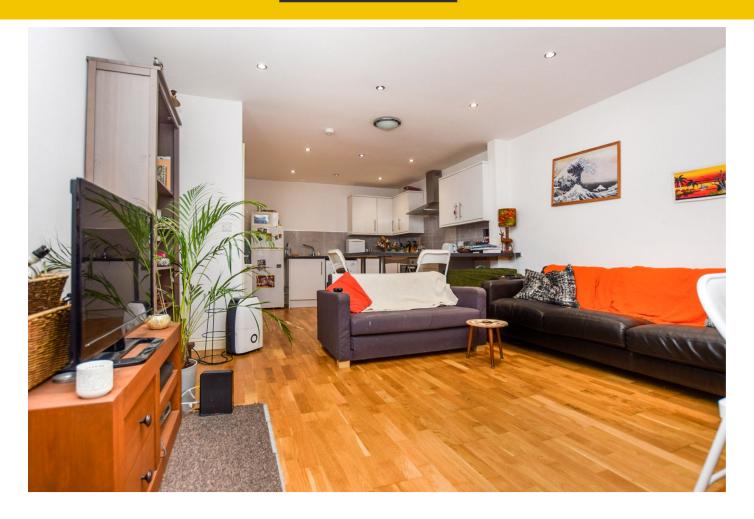

A delightful ground floor flat with its own independent access. The flat offer spacious accommodation throughout including an open plan reception room/modern white kitchen with lots of eye and base level storage and work surface incorporating a breakfast bar, one double bedroom and a modern bathroom. This property would make a fantastic first time buy or investment property. This ground floor apartment is offered for sale with no chain!

Upon entering the property via its own independent street access, you are greeted by a good sized entrance area which in turn leads to a spacious reception room and modern kitchen with tasteful wood effect flooring throughout, these two areas are separated by a modern peninsular unit/breakfast bar, offering a great social space for entertaining! The kitchen area has ample granite effect work surface and modern white base and eye level units incorporating a built-in electric hob with oven under and extractor fan over, there is space and plumbing for a washing machine and an upright fridge/freezer. There is a double bedroom is to the front of the building. The modern bathroom is a good size and has a modern white bathroom suite with a wall mounted shower attachment incorporated in the bath and a storage cupboard. The property occupies a convenient location for access to North St (0.8 miles), City Centre (2.5 miles), Ashton Court (1.7 miles) and the Harbourside (2 miles), making it a perfect and affordable location from which to best enjoy all the benefits of this wonderful city. This property is sure to attract a lot of interest from first time buyers and investment buyers so book an appointment early to avoid disappointment.