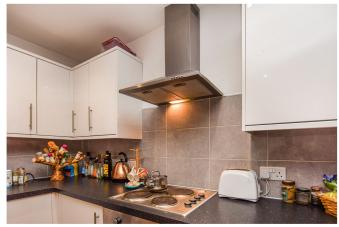

Upon entering the property via its own independent street access, you are greeted by a good sized entrance area which in turn leads to a spacious reception room and modern kitchen with tasteful wood effect flooring throughout, these two areas are separated by a modern peninsular unit/breakfast bar, offering a great social space for entertaining! The kitchen area has ample granite effect work surface and modern white base and eye level units incorporating a built-in electric hob with oven under and extractor fan over, there is space and plumbing for a washing machine and an upright fridge/freezer. There is a double bedroom is to the front of the building. The modern bathroom is a good size and has a modern white bathroom suite with a wall mounted shower attachment incorporated in the bath and a storage cupboard. The property occupies a convenient location for access to North St (0.8 miles), City Centre (2.5 miles), Ashton Court (1.7 miles) and the Harbourside (2 miles), making it a perfect and affordable location from which to best enjoy all the benefits of this wonderful city. This property is sure to attract a lot of interest from first time buyers and investment buyers so book an appointment early to avoid disappointment.