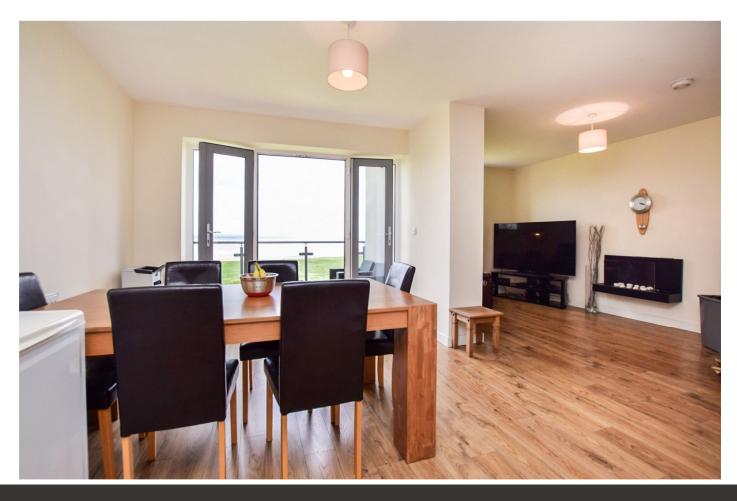

The location of this home is wonderful for the coastal walks, bustling marina with its bars and restaurants, the parks, schools, leisure centre and the open-air swimming pool are all nearby.

Upon entering the main building you are greeted by a spacious communal entrance hall and stairs rise to the top floor. When you enter this apartment you are immediately aware of the spacious feel. The entrance hall is a great size with doors to two bedrooms, under stairs storage and the reception areas. Stairs rise to the upper floor from the hallway. The reception areas are located to the rear enjoying fabulous far reaching views across the Bristol Channel towards Wales and stunning sunsets! The main reception area is semi open plan to the dining area which has double French doors to the balcony. The dining area then leads into the modern kitchen with plenty of eye and base level storage cupboards and ample work surface. There is a four ring gas hob with an extractor hood over and built in electric oven. The kitchen has space for an upright fridge/freezer and space and pluming for a washing machine. From the entrance hall there are doors to two bedrooms both facing the front with views over Portishead and beyond. There is also a modern shower room on this level.