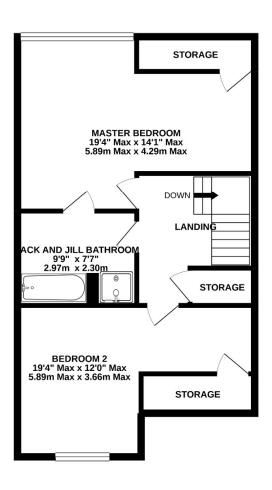

From the entrance hall stairs rise to the first floor where there is a spacious landing with a large storage cupboard and doors to all rooms. The master bedroom is fantastic with floor to ceiling picture window allowing stunning views to wake up to. The master bedroom has a large eves storage cupboard and a door to the modern 'Jack and Jill' bathroom which has a bath, separate shower cubicle, w/c and a wash hand basin. The second door in the bathroom takes you back out onto the landing. The second bedroom is to the front enjoying Portishead views and also has a large eves storage cupboard. Outside there is an allocated parking space for the apartment and communal visitor parking on a first come first serve basis.

## TOTAL FLOOR AREA: 1266 sq.ft. (117.7 sq.m.) approx.

Whilst very attempt has been made to ensure the e-curacy of the floorpian contained tree, measurement of down, windows, norms and any other listens are approximate and no responsibility to lake the not any error, omission or mis-statement. The plan is for illustrative purposes only and should be used as such by any prospective purchaser. The service, systems and appliances shown have to been tested and no guarantee as to their operability or efficiency can be given.