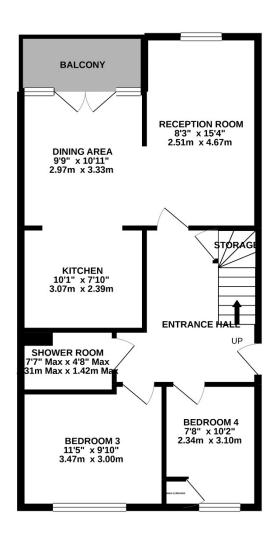

The location of this home is wonderful for the coastal walks, bustling marina with its bars and restaurants, the parks, schools, leisure centre and the open-air swimming pool are all nearby.

Upon entering the main building you are greeted by a spacious communal entrance hall and stairs rise to the top floor. When you enter this apartment you are immediately aware of the spacious feel. The entrance hall is a great size with doors to two bedrooms, under stairs storage and the reception areas. Stairs rise to the upper floor from the hallway. The reception areas are located to the rear enjoying fabulous far reaching views across the Bristol Channel towards Wales and stunning sunsets! The main reception area is semi open plan to the dining area which has double French doors to the balcony. The dining area then leads into the modern kitchen with plenty of eye and base level storage cupboards and ample work surface. There is a four ring gas hob with an extractor hood over and built in electric oven. The kitchen has space for an upright fridge/freezer and space and pluming for a washing machine. From the entrance hall there are doors to two bedrooms both facing the front with views over Portishead and beyond. There is also a modern shower room on this level.

## TOTAL FLOOR AREA: 1266 sq.ft. (117.7 sq.m.) approx.

Whilst very attempt has been made to ensure the e-curacy of the floorpian contained tree, measurement of down, windows, norms and any other listens are approximate and no responsibility to lake the not any error, omission or mis-statement. The plan is for illustrative purposes only and should be used as such by any prospective purchaser. The service, systems and appliances shown have to been tested and no guarantee as to their operability or efficiency can be given.