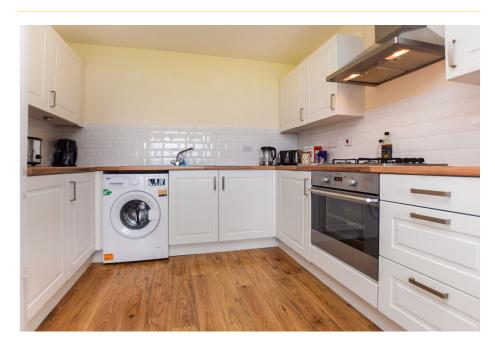

The location of this home is wonderful for the coastal walks, bustling marina with its bars and restaurants, the parks, schools, leisure centre and the open-air swimming pool are all nearby.

Upon entering the main building you are greeted by a spacious communal entrance hall and stairs rise to the top floor. When you enter this apartment you are immediately aware of the spacious feel. The entrance hall is a great size with doors to two bedrooms, under stairs storage and the reception areas. Stairs rise to the upper floor from the hallway. The reception areas are located to the rear enjoying fabulous far reaching views across the Bristol Channel towards Wales and stunning sunsets! The main reception area is semi open plan to the dining area which has double French doors to the balcony. The dining area then leads into the modern kitchen with plenty of eye and base level storage cupboards and ample work surface. There is a four ring gas hob with an extractor hood over and built in electric oven. The kitchen has space for an upright fridge/freezer and space and pluming for a washing machine. From the entrance hall there are doors to two bedrooms both facing the front with views over Portishead and beyond. There is also a modern shower room on this level.