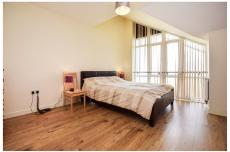

From the entrance hall stairs rise to the first floor where there is a spacious landing with a large storage cupboard and doors to all rooms. The master bedroom is fantastic with floor to ceiling picture window allowing stunning views to wake up to. The master bedroom has a large eves storage cupboard and a door to the modern 'Jack and Jill' bathroom which has a bath, separate shower cubicle, w/c and a wash hand basin. The second door in the bathroom takes you back out onto the landing. The second bedroom is to the front enjoying Portishead views and also has a large eves storage cupboard. Outside there is an allocated parking space for the apartment and communal visitor parking on a first come first serve basis.