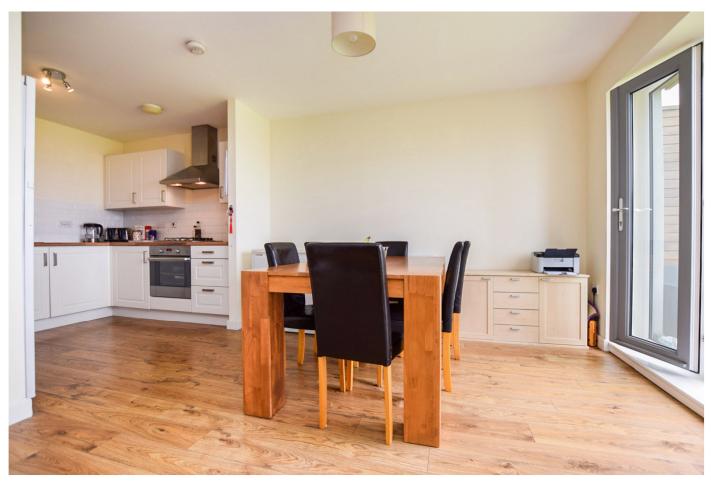

The location of this home is wonderful for the coastal walks, bustling marina with its bars and restaurants, the parks, schools, leisure centre and the open-air swimming pool are all nearby.

Upon entering the main building you are greeted by a spacious communal entrance hall and stairs rise to the top floor. When you enter this apartment you are immediately aware of the spacious feel. The entrance hall is a great size with doors to two bedrooms, under stairs storage and the reception areas. Stairs rise to the upper floor from the hallway. The reception areas are located to the rear enjoying fabulous far reaching views across the Bristol Channel towards Wales and stunning sunsets! The main reception area is semi open plan to the dining area which has double French doors to the balcony. The dining area then leads into the modern kitchen with plenty of eye and base level storage cupboards and ample work surface. There is a four ring gas hob with an extractor hood over and built in electric oven. The kitchen has space for an upright fridge/freezer and space and pluming for a washing machine. From the entrance hall there are doors to two bedrooms both facing the front with views over Portishead and beyond. There is also a modern shower room on this level.