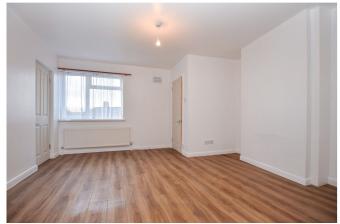

Upon entering this lovely home, you are greeted by an entrance lobby with access directly into the spacious reception room with a large double-glazed window overlooking the front garden, there is an under stairs storage cupboard and wood effect flooring. From the reception room there is a door to the newly fitted kitchen with tasteful base and eye level units, ample work surface including a fitted breakfast bar, tiled flooring, wall mounted gas boiler and double-glazed window overlooking the rear garden. From the kitchen there is a square arch taking you into the spacious utility room with space for numerous appliances including a fridge/freezer and has plumbing for a washing machine and dishwasher. From the reception room there is a door leading you into the inner hall with stairs up to the first floor. On the first floor there are three generous sized bedrooms and a modern bathroom which comprises of a matching white suite with tiled flooring and a shower over the bath. Due to the properties slightly elevated position the two front bedrooms enjoy far reaching views towards the hills over the neighbouring roof tops.