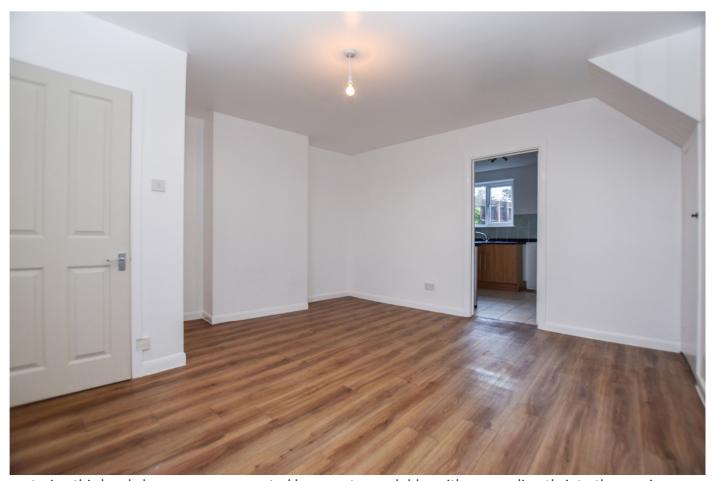

Upon entering this lovely home, you are greeted by an entrance lobby with access directly into the spacious reception room with a large double-glazed window overlooking the front garden, there is an under stairs storage cupboard and wood effect flooring. From the reception room there is a door to the newly fitted kitchen with tasteful base and eye level units, ample work surface including a fitted breakfast bar, tiled flooring, wall mounted gas boiler and double-glazed window overlooking the rear garden. From the kitchen there is a square arch taking you into the spacious utility room with space for numerous appliances including a fridge/freezer and has plumbing for a washing machine and dishwasher. From the reception room there is a door leading you into the inner hall with stairs up to the first floor. On the first floor there are three generous sized bedrooms and a modern bathroom which comprises of a matching white suite with tiled flooring and a shower over the bath. Due to the properties slightly elevated position the two front bedrooms enjoy far reaching views towards the hills over the neighbouring roof tops.