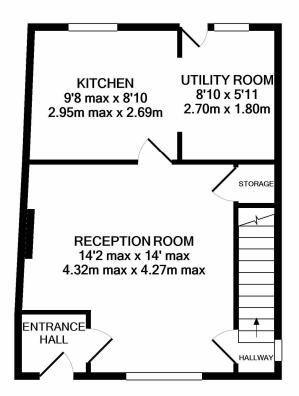

Upon entering this lovely home, you are greeted by an entrance lobby with access directly into the spacious reception room with a large double-glazed window overlooking the front garden, there is an under stairs storage cupboard and wood effect flooring. From the reception room there is a door to the newly fitted kitchen with tasteful base and eye level units, ample work surface including a fitted breakfast bar, tiled flooring, wall mounted gas boiler and double-glazed window overlooking the rear garden. From the kitchen there is a square arch taking you into the spacious utility room with space for numerous appliances including a fridge/freezer and has plumbing for a washing machine and dishwasher. From the reception room there is a door leading you into the inner hall with stairs up to the first floor. On the first floor there are three generous sized bedrooms and a modern bathroom which comprises of a matching white suite with tiled flooring and a shower over the bath. Due to the properties slightly elevated position the two front bedrooms enjoy far reaching views towards the hills over the neighbouring roof tops.

This property is lovely and is sure to attract a lot of interest, so an early viewing is recommended. No onward chain!

GROUND FLOOR APPROX. FLOOR AREA 378 SQ.FT. (35.1 SQ.M.) 1ST FLOOR APPROX. FLOOR AREA 412 SQ.FT. (38.3 SQ.M.)

## TOTAL APPROX. FLOOR AREA 790 SQ.FT. (73.4 SQ.M.)

Whilst every attempt has been made to ensure the accuracy of the floor plan contained here, measurements of doors, windows, rooms and any other items are approximate and no responsibility is taken for any error, omission, or mis-statement. This plan is for illustrative purposes only and should be used as such by any prospective purchaser. The services, systems and appliances shown have not been tested and no guarantee as to their operability or efficiency can be given