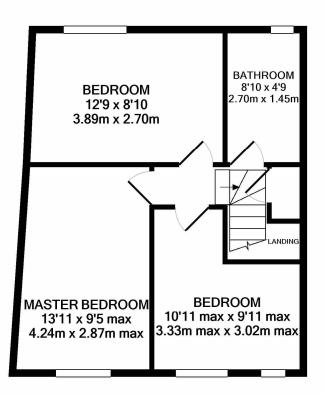

Upon entering this lovely home, you are greeted by an entrance lobby with access directly into the spacious reception room with a large double-glazed window overlooking the front garden, there is an under stairs storage cupboard and wood effect flooring. From the reception room there is a door to the newly fitted kitchen with tasteful base and eye level units, ample work surface including a fitted breakfast bar, tiled flooring, wall mounted gas boiler and double-glazed window overlooking the rear garden. From the kitchen there is a square arch taking you into the spacious utility room with space for numerous appliances including a fridge/freezer and has plumbing for a washing machine and dishwasher. From the reception room there is a door leading you into the inner hall with stairs up to the first floor. On the first floor there are three generous sized bedrooms and a modern bathroom which comprises of a matching white suite with tiled flooring and a shower over the bath. Due to the properties slightly elevated position the two front bedrooms enjoy far reaching views towards the hills over the neighbouring roof tops.

This property is lovely and is sure to attract a lot of interest, so an early viewing is recommended. No onward chain!

GROUND FLOOR APPROX. FLOOR AREA 378 SQ.FT. (35.1 SQ.M.) 1ST FLOOR APPROX. FLOOR AREA 412 SQ.FT. (38.3 SQ.M.)

## TOTAL APPROX. FLOOR AREA 790 SQ.FT. (73.4 SQ.M.)

Whilst every attempt has been made to ensure the accuracy of the floor plan contained here, measurements of doors, windows, rooms and any other items are approximate and no responsibility is taken for any error, omission, or mis-statement. This plan is for illustrative purposes only and should be used as such by any prospective purchaser. The services, systems and appliances shown have not been tested and no guarantee as to their operability or efficiency can be given