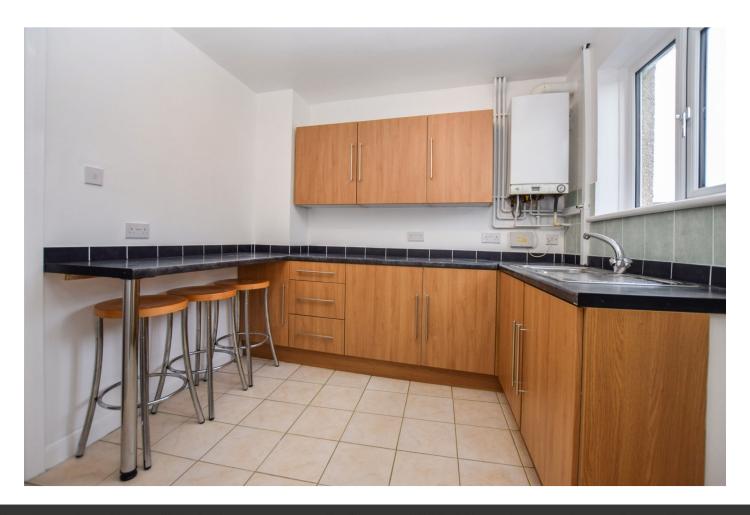

Upon entering this lovely home, you are greeted by an entrance lobby with access directly into the spacious reception room with a large double-glazed window overlooking the front garden, there is an under stairs storage cupboard and wood effect flooring. From the reception room there is a door to the newly fitted kitchen with tasteful base and eye level units, ample work surface including a fitted breakfast bar, tiled flooring, wall mounted gas boiler and double-glazed window overlooking the rear garden. From the kitchen there is a square arch taking you into the spacious utility room with space for numerous appliances including a fridge/freezer and has plumbing for a washing machine and dishwasher. From the reception room there is a door leading you into the inner hall with stairs up to the first floor. On the first floor there are three generous sized bedrooms and a modern bathroom which comprises of a matching white suite with tiled flooring and a shower over the bath. Due to the properties slightly elevated position the two front bedrooms enjoy far reaching views towards the hills over the neighbouring roof tops.