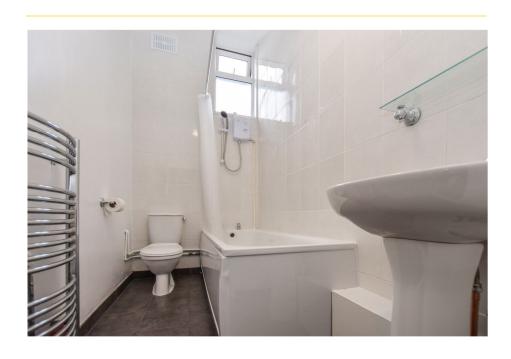

Upon entering this lovely home, you are greeted by an entrance lobby with access directly into the spacious reception room with a large double-glazed window overlooking the front garden, there is an under stairs storage cupboard and wood effect flooring. From the reception room there is a door to the newly fitted kitchen with tasteful base and eye level units, ample work surface including a fitted breakfast bar, tiled flooring, wall mounted gas boiler and double-glazed window overlooking the rear garden. From the kitchen there is a square arch taking you into the spacious utility room with space for numerous appliances including a fridge/freezer and has plumbing for a washing machine and dishwasher. From the reception room there is a door leading you into the inner hall with stairs up to the first floor. On the first floor there are three generous sized bedrooms and a modern bathroom which comprises of a matching white suite with tiled flooring and a shower over the bath. Due to the properties slightly elevated position the two front bedrooms enjoy far reaching views towards the hills over the neighbouring roof tops.