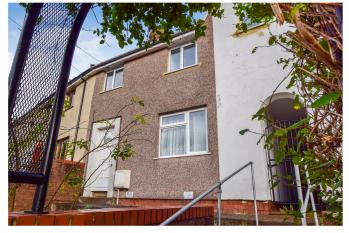

Outside there is a front garden with gated shared side access to the rear garden. The rear garden is a nice length and fenced to side and rear. The garden is mainly lawned and offers a blank canvass to create your own outdoor living space.