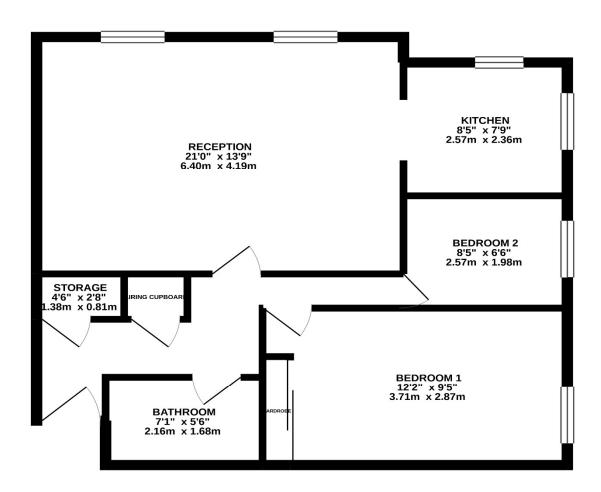

## FIRST FLOOR 659 sq.ft. (61.2 sq.m.) approx.

## TOTAL FLOOR AREA: 659 sq.ft. (61.2 sq.m.) approx.

Whilst every attempt has been made to ensure the accuracy of the floorplan contained here, measurements of doors, windows, rooms and any other terms are approximate and no responsibility is taken for any error, prospective purchaser. The services, systems and appliances shown have not been tested and no guarantee as to their operability or efficiency can be given.