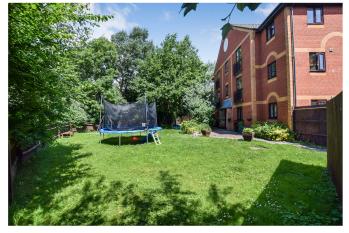

Upon entry to the building there is a communal entrance hall with stairs to all floors and giving access to the rear communal garden and communal drying area. When entering the flat on the first floor you are greeted by an entrance hall with a large storage cupboard and further airing cupboard and doors to most of the main rooms. The reception room is a fabulous size offering plenty of entertaining space and a dining area. The reception room has a pleasant view to the rear through two double glazed windows, one of which is a large window from floor to ceiling. From the reception there is a square arch leading through to the modern kitchen which has a dual aspect to the rear and side. There is a good range of modern white base and eye level units and plenty of work surfaces. There is a built in four ring electric hob with an extractor fan over and oven under. There is space for an upright fridge/freezer and space and plumbing for a washing machine. From the entrance hall both bedrooms can be accessed, the main bedroom has pleasant views to the side and has a built in double wardrobe with sliding doors. The second bedroom has a window to the side and again enjoying pleasant views. The modern spacious bathroom consists of a white three piece suite with an electric shower over the bath, vanity lighting, extractor fan and wall mounted electric heater. This is a lovely bright and airy flat that offers wonderful living space throughout.