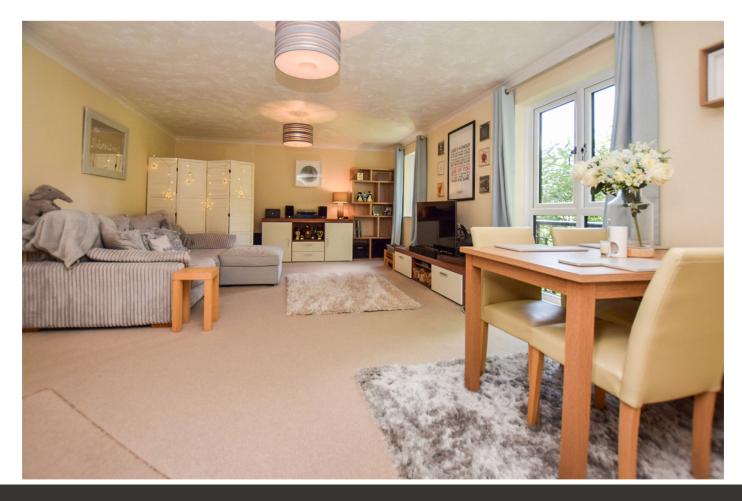

Upon entry to the building there is a communal entrance hall with stairs to all floors and giving access to the rear communal garden and communal drying area. When entering the flat on the first floor you are greeted by an entrance hall with a large storage cupboard and further airing cupboard and doors to most of the main rooms. The reception room is a fabulous size offering plenty of entertaining space and a dining area. The reception room has a pleasant view to the rear through two double glazed windows, one of which is a large window from floor to ceiling. From the reception there is a square arch leading through to the modern kitchen which has a dual aspect to the rear and side. There is a good range of modern white base and eye level units and plenty of work surfaces. There is a built in four ring electric hob with an extractor fan over and oven under. There is space for an upright fridge/freezer and space and plumbing for a washing machine. From the entrance hall both bedrooms can be accessed, the main bedroom has pleasant views to the side and has a built in double wardrobe with sliding doors. The second bedroom has a window to the side and again enjoying pleasant views. The modern spacious bathroom consists of a white three piece suite with an electric shower over the bath, vanity lighting, extractor fan and wall mounted electric heater. This is a lovely bright and airy flat that offers wonderful living space throughout.