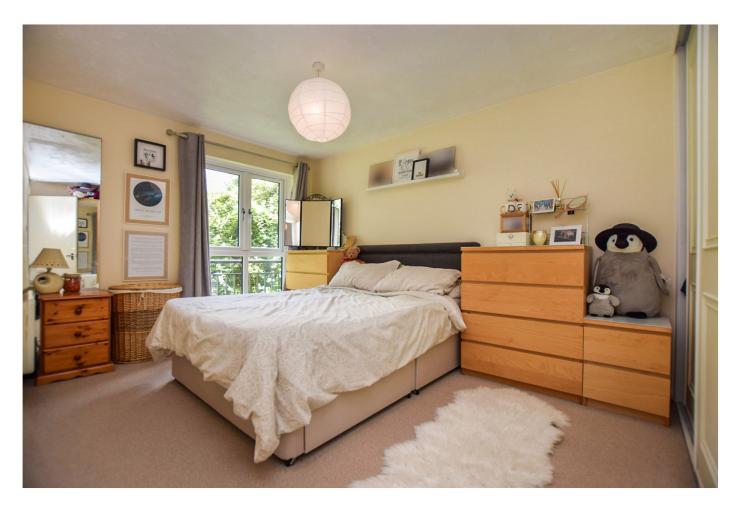

Upon entry to the building there is a communal entrance hall with stairs to all floors and giving access to the rear communal garden and communal drying area. When entering the flat on the first floor you are greeted by an entrance hall with a large storage cupboard and further airing cupboard and doors to most of the main rooms. The reception room is a fabulous size offering plenty of entertaining space and a dining area. The reception room has a pleasant view to the rear through two double glazed windows, one of which is a large window from floor to ceiling. From the reception there is a square arch leading through to the modern kitchen which has a dual aspect to the rear and side. There is a good range of modern white base and eye level units and plenty of work surfaces. There is a built in four ring electric hob with an extractor fan over and oven under. There is space for an upright fridge/freezer and space and plumbing for a washing machine. From the entrance hall both bedrooms can be accessed, the main bedroom has pleasant views to the side and has a built in double wardrobe with sliding doors. The second bedroom has a window to the side and again enjoying pleasant views. The modern spacious bathroom consists of a white three piece suite with an electric shower over the bath, vanity lighting, extractor fan and wall mounted electric heater. This is a lovely bright and airy flat that offers wonderful living space throughout.