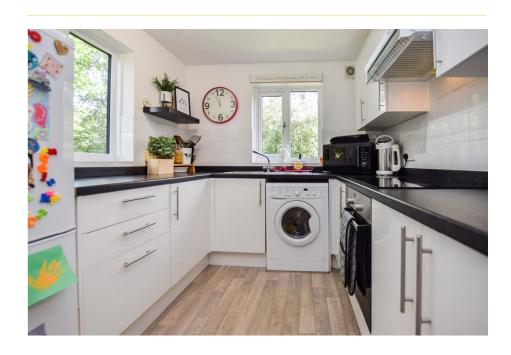

Upon entry to the building there is a communal entrance hall with stairs to all floors and giving access to the rear communal garden and communal drying area. When entering the flat on the first floor you are greeted by an entrance hall with a large storage cupboard and further airing cupboard and doors to most of the main rooms. The reception room is a fabulous size offering plenty of entertaining space and a dining area. The reception room has a pleasant view to the rear through two double glazed windows, one of which is a large window from floor to ceiling. From the reception there is a square arch leading through to the modern kitchen which has a dual aspect to the rear and side. There is a good range of modern white base and eye level units and plenty of work surfaces. There is a built in four ring electric hob with an extractor fan over and oven under. There is space for an upright fridge/freezer and space and plumbing for a washing machine. From the entrance hall both bedrooms can be accessed, the main bedroom has pleasant views to the side and has a built in double wardrobe with sliding doors. The second bedroom has a window to the side and again enjoying pleasant views. The modern spacious bathroom consists of a white three piece suite with an electric shower over the bath, vanity lighting, extractor fan and wall mounted electric heater. This is a lovely bright and airy flat that offers wonderful living space throughout.