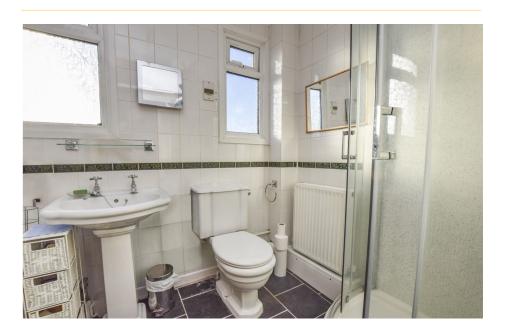

www.stuartoliverresidential.com 01934 314 292 info@stuartoliverresidential.com

Upon entry there is an enclosed entrance lobby leading through to a spacious entrance hall with under stairs storage recess and a cupboard. From the entrance hall there is a door to the main reception room which enjoys views to the front through a large picture window and to the rear through French doors. The reception room has an open fire place with ornate surround. The kitchen diner is a great size and overlooks the rear garden. There are ample base and eye level units with plenty of work surface. There is a built in four ring gas hob with extractor fan over and electric oven under. There is space and plumbing for a washing machine and dishwasher. The dining area has space for an upright fridge/freezer and sliding patio doors to the rear garden. There is also a door to the side of the property giving access to the double garage and the gated side access. Upstairs there are three good sized bedrooms and a family bathroom which comprises of a four piece suite with a panelled bath, wash hand basin, low level wc and a separate corner shower cubicle. Outside the rear garden is  $33`1 \times 30`4$  narrowing at the end to 19`8 and is mainly lawned with mature shrub and fenced boarders and a patio area for alfresco dining. There is side access which is gated and leads to the double garage which measures  $15`6 \times 19`5$  with power and light. To the side of the garage there is a further storage area  $10`2 \times 14`10$  narrowing to 4`8 with gated front access. This a a wonderful home with great entertaining space located in a popular road in the heart of Congresbury. This property has no onward chain.