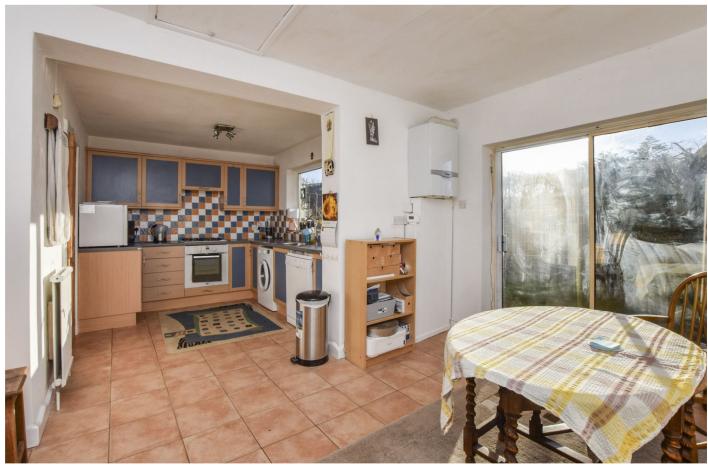

www.stuartoliverresidential.com 01934 314 292 info@stuartoliverresidential.com

Upon entry there is an enclosed entrance lobby leading through to a spacious entrance hall with under stairs storage recess and a cupboard. From the entrance hall there is a door to the main reception room which enjoys views to the front through a large picture window and to the rear through French doors. The reception room has an open fire place with ornate surround. The kitchen diner is a great size and overlooks the rear garden. There are ample base and eye level units with plenty of work surface. There is a built in four ring gas hob with extractor fan over and electric oven under. There is space and plumbing for a washing machine and dishwasher. The dining area has space for an upright fridge/freezer and sliding patio doors to the rear garden. There is also a door to the side of the property giving access to the double garage and the gated side access. Upstairs there are three good sized bedrooms and a family bathroom which comprises of a four piece suite with a panelled bath, wash hand basin, low level wc and a separate corner shower cubicle. Outside the rear garden is  $33`1 \times 30`4$  narrowing at the end to 19`8 and is mainly lawned with mature shrub and fenced boarders and a patio area for alfresco dining. There is side access which is gated and leads to the double garage which measures  $15`6 \times 19`5$  with power and light. To the side of the garage there is a further storage area  $10`2 \times 14`10$  narrowing to 4`8 with gated front access. This a a wonderful home with great entertaining space located in a popular road in the heart of Congresbury. This property has no onward chain.