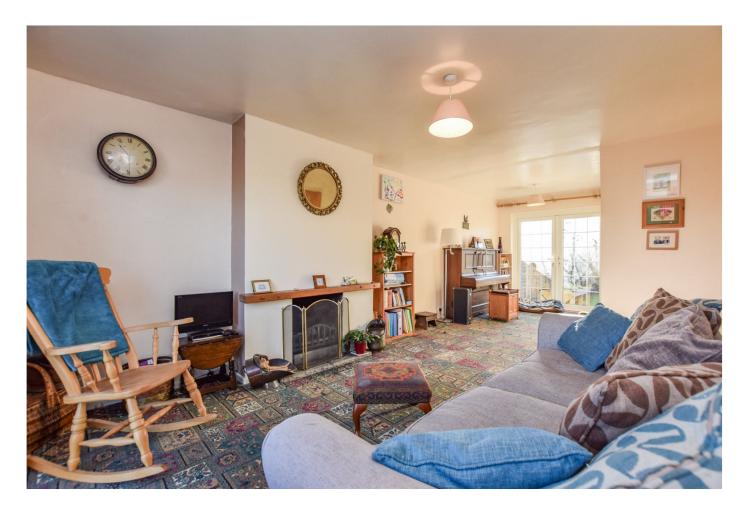

www.stuartoliverresidential.com 01934 314 292 info@stuartoliverresidential.com

Upon entry there is an enclosed entrance lobby leading through to a spacious entrance hall with under stairs storage recess and a cupboard. From the entrance hall there is a door to the main reception room which enjoys views to the front through a large picture window and to the rear through French doors. The reception room has an open fire place with ornate surround. The kitchen diner is a great size and overlooks the rear garden. There are ample base and eye level units with plenty of work surface. There is a built in four ring gas hob with extractor fan over and electric oven under. There is space and plumbing for a washing machine and dishwasher. The dining area has space for an upright fridge/freezer and sliding patio doors to the rear garden. There is also a door to the side of the property giving access to the double garage and the gated side access. Upstairs there are three good sized bedrooms and a family bathroom which comprises of a four piece suite with a panelled bath, wash hand basin, low level wc and a separate corner shower cubicle. Outside the rear garden is  $33`1 \times 30`4$  narrowing at the end to 19`8 and is mainly lawned with mature shrub and fenced boarders and a patio area for alfresco dining. There is side access which is gated and leads to the double garage which measures  $15`6 \times 19`5$  with power and light. To the side of the garage there is a further storage area  $10`2 \times 14`10$  narrowing to 4`8 with gated front access. This a a wonderful home with great entertaining space located in a popular road in the heart of Congresbury. This property has no onward chain.