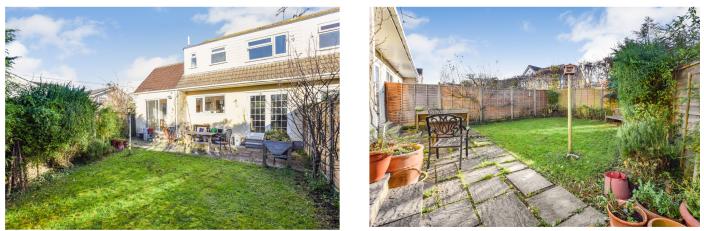

www.stuartoliverresidential.com 01934 314 292 info@stuartoliverresidential.com

Upon entry there is an enclosed entrance lobby leading through to a spacious entrance hall with under stairs storage recess and a cupboard. From the entrance hall there is a door to the main reception room which enjoys views to the front through a large picture window and to the rear through French doors. The reception room has an open fire place with ornate surround. The kitchen diner is a great size and overlooks the rear garden. There are ample base and eye level units with plenty of work surface. There is a built in four ring gas hob with extractor fan over and electric oven under. There is space and plumbing for a washing machine and dishwasher. The dining area has space for an upright fridge/freezer and sliding patio doors to the rear garden. There is also a door to the side of the property giving access to the double garage and the gated side access. Upstairs there are three good sized bedrooms and a family bathroom which comprises of a four piece suite with a panelled bath, wash hand basin, low level wc and a separate corner shower cubicle. Outside the rear garden is  $33`1 \times 30`4$  narrowing at the end to 19`8 and is mainly lawned with mature shrub and fenced boarders and a patio area for alfresco dining. There is side access which is gated and leads to the double garage which measures  $15`6 \times 19`5$  with power and light. To the side of the garage there is a further storage area  $10`2 \times 14`10$  narrowing to 4`8 with gated front access. This a a wonderful home with great entertaining space located in a popular road in the heart of Congresbury. This property has no onward chain.