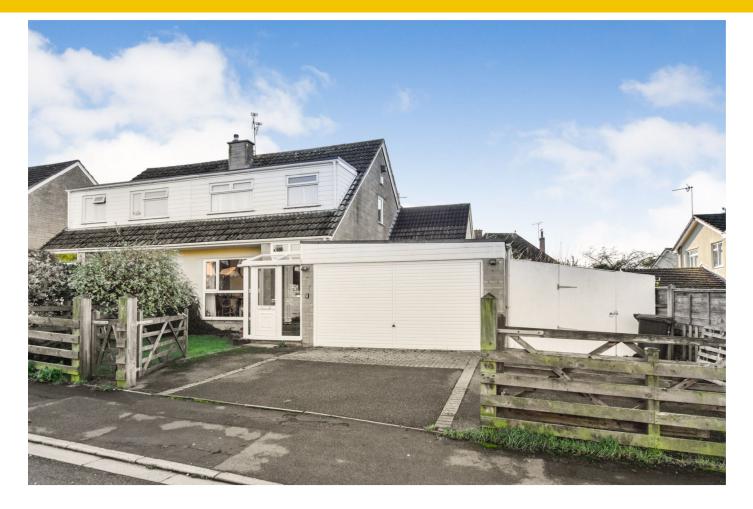

9 Stonewell Park Road, Congresbury, Bristol, BS49 5DP £325,000 Freehold

- Semi detached home
- Three bedrooms
- Bathroom with separate
  shower cubicle
- Main reception room
- Large kitchen/dining room
- Sought after location
- Lovely rear garden
- Double garage 15`6 x 19`5
- Gated off street parking

A three bedroom semi detached home located in the heart of the popular village of Congresbury. The location of this home is surrounded by beautiful North Somerset countryside, the village has facilities and amenities including a variety of shops, supermarket, doctor, chemist, church, library, three public houses, a primary school and pre-school plus various clubs and societies. Secondary schooling is available at nearby Churchill Academy and Sixth Form, alternatively Sidcot school is also a short drive away. The village is within commuting distance of the City of Bristol and there is access to the M5 at Clevedon and St. Georges. Bristol international airport is within a short drive as is the mainline railway station in Yatton giving direct travel to London Paddington.

www.stuartoliverresidential.com 01934 314 292 info@stuartoliverresidential.com

Upon entry there is an enclosed entrance lobby leading through to a spacious entrance hall with under stairs storage recess and a cupboard. From the entrance hall there is a door to the main reception room which enjoys views to the front through a large picture window and to the rear through French doors. The reception room has an open fire place with ornate surround. The kitchen diner is a great size and overlooks the rear garden. There are ample base and eye level units with plenty of work surface. There is a built in four ring gas hob with extractor fan over and electric oven under. There is space and plumbing for a washing machine and dishwasher. The dining area has space for an upright fridge/freezer and sliding patio doors to the rear garden. There is also a door to the side of the property giving access to the double garage and the gated side access. Upstairs there are three good sized bedrooms and a family bathroom which comprises of a four piece suite with a panelled bath, wash hand basin, low level wc and a separate corner shower cubicle. Outside the rear garden is  $33`1 \times 30`4$  narrowing at the end to 19`8 and is mainly lawned with mature shrub and fenced boarders and a patio area for alfresco dining. There is side access which is gated and leads to the double garage which measures  $15`6 \times 19`5$  with power and light. To the side of the garage there is a further storage area  $10`2 \times 14`10$  narrowing to 4`8 with gated front access. This a a wonderful home with great entertaining space located in a popular road in the heart of Congresbury. This property has no onward chain.