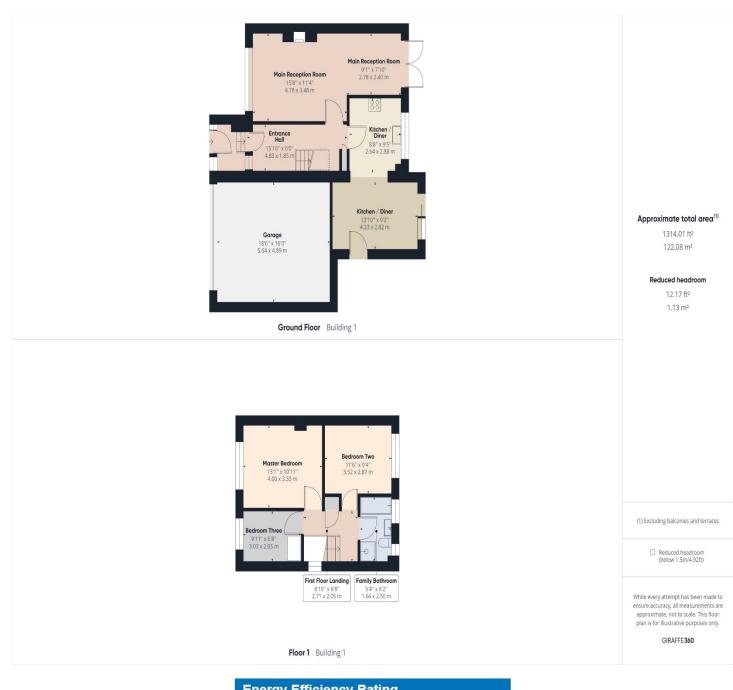

www.stuartoliverresidential.com 01934 314 292 info@stuartoliverresidential.com

Upon entry there is an enclosed entrance lobby leading through to a spacious entrance hall with under stairs storage recess and a cupboard. From the entrance hall there is a door to the main reception room which enjoys views to the front through a large picture window and to the rear through French doors. The reception room has an open fire place with ornate surround. The kitchen diner is a great size and overlooks the rear garden. There are ample base and eye level units with plenty of work surface. There is a built in four ring gas hob with extractor fan over and electric oven under. There is space and plumbing for a washing machine and dishwasher. The dining area has space for an upright fridge/freezer and sliding patio doors to the rear garden. There is also a door to the side of the property giving access to the double garage and the gated side access. Upstairs there are three good sized bedrooms and a family bathroom which comprises of a four piece suite with a panelled bath, wash hand basin, low level wc and a separate corner shower cubicle. Outside the rear garden is  $33`1 \times 30`4$  narrowing at the end to 19`8 and is mainly lawned with mature shrub and fenced boarders and a patio area for alfresco dining. There is side access which is gated and leads to the double garage which measures  $15`6 \times 19`5$  with power and light. To the side of the garage there is a further storage area  $10`2 \times 14`10$  narrowing to 4`8 with gated front access. This a a wonderful home with great entertaining space located in a popular road in the heart of Congresbury. This property has no onward chain.