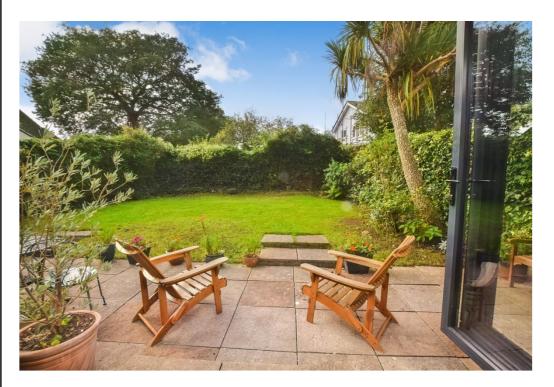

Outside to the rear there is a lovely garden which is mainly laid to lawn with mature flower and shrub boarders and a good sized patio area for summer entertaining in the sunshine. To the side there is a shingled patio area and access to the large double garage. The double garage offers plenty of space for storage with two up and over doors.