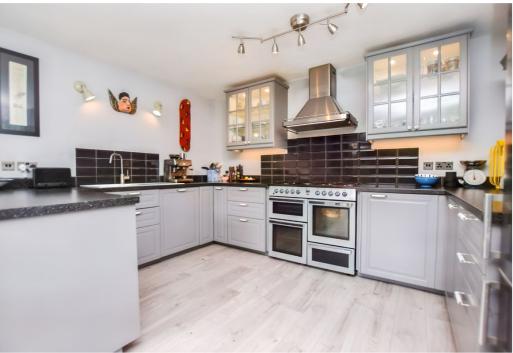

Upon arrival you are greeted with a driveway providing parking for two cars in front of the double garage. There is a path up to the front door. Once inside you are greeted by a bright and spacious entrance hall with a staircase to the first floor and doors to all ground floor rooms including the double garage. The main reception room is located to the front with pleasant views over the front garden. The recently fitted kitchen/diner is to the rear of the property and has bi-folding doors to the rear patio and garden and offers a wonderful entertaining space. The kitchen area is modern with ample base and glass fronted eye level storage units with plenty of work surfaces including a central peninsular unit offering a breakfast bar. There is a range style cooker and hob with an extractor fan over, space for a fridge/freezer and a built in dishwasher. The separate utility room offers further storage cupboards both base and eye level, there is space and plumbing for a washing machine and space for a tumble dryer. The utility room has a side door leading directly out to the side patio which makes a wonderful drying area. On the ground floor there is a further reception room with lovely views over the rear garden through large patio doors and would make a wonderful reading/office room or somewhere just to simply relax. The ground floor also has a cloakroom to the rear.