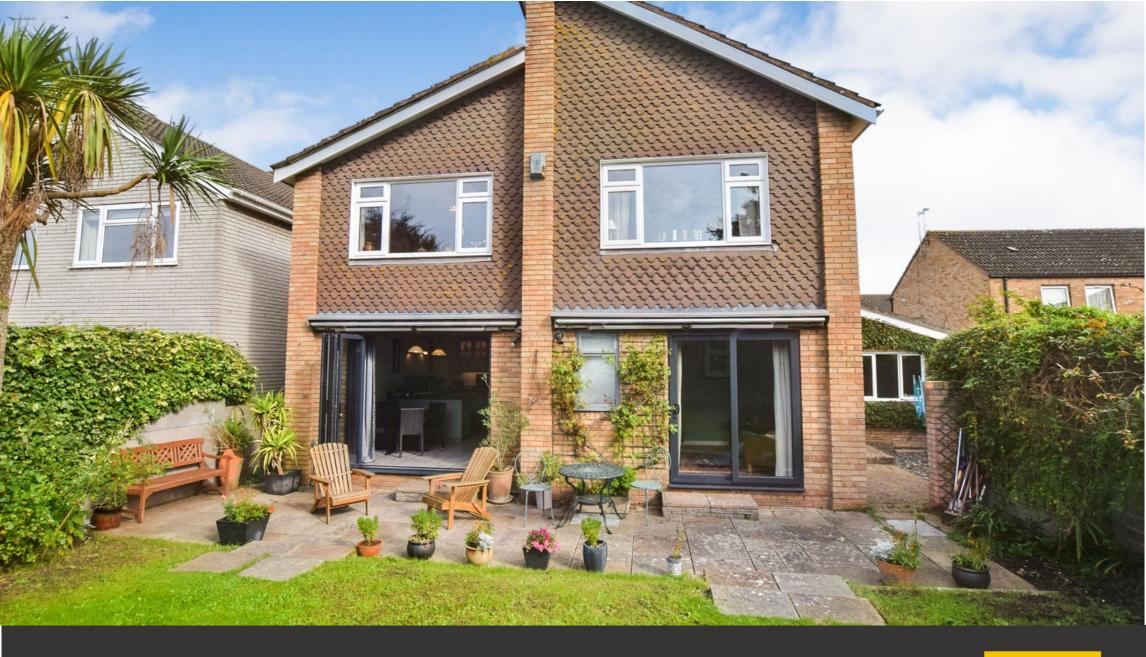

Outside to the rear there is a lovely garden which is mainly laid to lawn with mature flower and shrub boarders and a good sized patio area for summer entertaining in the sunshine. To the side there is a shingled patio area and access to the large double garage. The double garage offers plenty of space for storage with two up and over doors.

To the front there is a lawned area, parking fro two cars and a wonderful mature impressive magnolia tree.

Stuart Oliver Residential - North Somerset Property Specialists

01934 314292

info@stuartoliverresidential.com www.stuartoliverresidential.com