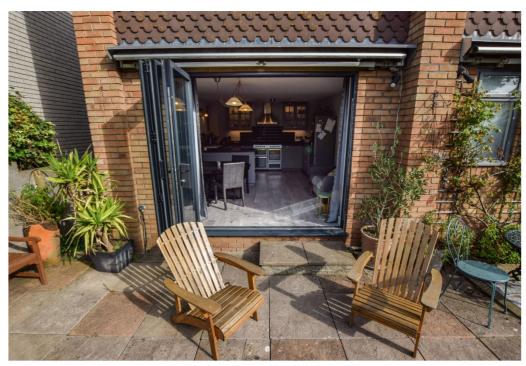

Upon arrival you are greeted with a driveway providing parking for two cars in front of the double garage. There is a path up to the front door. Once inside you are greeted by a bright and spacious entrance hall with a staircase to the first floor and doors to all ground floor rooms including the double garage. The main reception room is located to the front with pleasant views over the front garden. The recently fitted kitchen/diner is to the rear of the property and has bi-folding doors to the rear patio and garden and offers a wonderful entertaining space. The kitchen area is modern with ample base and glass fronted eye level storage units with plenty of work surfaces including a central peninsular unit offering a breakfast bar. There is a range style cooker and hob with an extractor fan over, space for a fridge/freezer and a built in dishwasher. The separate utility room offers further storage cupboards both base and eye level, there is space and plumbing for a washing machine and space for a tumble dryer. The utility room has a side door leading directly out to the side patio which makes a wonderful drying area. On the ground floor there is a further reception room with lovely views over the rear garden through large patio doors and would make a wonderful reading/office room or somewhere just to simply relax. The ground floor also has a cloakroom to the rear.

Outside to the rear there is a lovely garden which is mainly laid to lawn with mature flower and shrub boarders and a good sized patio area for summer entertaining in the sunshine. To the side there is a shingled patio area and access to the large double garage. The double garage offers plenty of space for storage with two up and over doors.