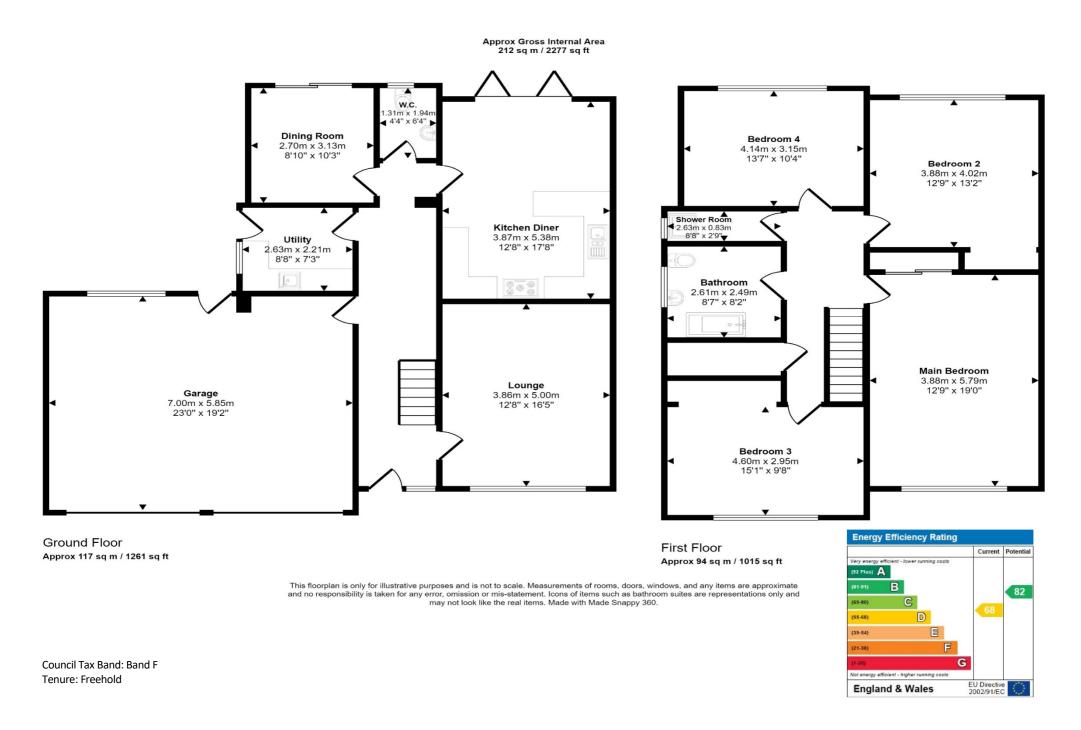

## **Property Location**

BS49 4QX

A well presented and spacious four bedroom detached family home with a fabulous kitchen/diner with bi-fold doors to the garden, separate utility room and a further two reception rooms. There are four double bedrooms upstairs and a further family bathroom and separate shower room. There is also a large double garage.

Upon arrival you are greeted with a driveway providing parking for two cars in front of the double garage. There is a path up to the front door. Once inside you are greeted by a bright and spacious entrance hall with a staircase to the first floor and doors to all ground floor rooms including the double garage. The main reception room is located to the front with pleasant views over the front garden. The recently fitted kitchen/diner is to the rear of the property and has bi-folding doors to the rear patio and garden and offers a wonderful entertaining space. The kitchen area is modern with ample base and glass fronted eye level storage units with plenty of work surfaces including a central peninsular unit offering a breakfast bar. There is a range style cooker and hob with an extractor fan over, space for a fridge/freezer and a built in dishwasher. The separate utility room offers further storage cupboards both base and eye level, there is space and plumbing for a washing machine and space for a tumble dryer. The utility room has a side door leading directly out to the side patio which makes a wonderful drying area. On the ground floor there is a further reception room with lovely views over the rear garden through large patio doors and would make a wonderful reading/office room or somewhere just to simply relax. The ground floor also has a cloakroom to the rear.

From the entrance hall stairs rise to the first floor landing which is spacious and bright with 'wow' factor vaulted ceilings and high level windows allowing lots of natural light. The landing has a large walk in airing cupboard and doors to all bedrooms, bathroom and the separate shower room. The main bedroom is a very impressive size with a built in wardrobe and lovely views to the front. The further three bedrooms are all double rooms with one to the front and two overlooking the rear garden. The impressive recently fitted family bathroom is spacious and has a matching three piece white suite including a low level wc, pedestal wash hand basin and a panelled bath. There is a shaver socket and a frosted window to the side. The separate shower room has a walk in shower cubicle and frosted window to side and saves families from the morning queues!

Outside to the rear there is a lovely garden which is mainly laid to lawn with mature flower and shrub boarders and a good sized patio area for summer entertaining in the sunshine. To the side there is a shingled patio area and access to the large double garage. The double garage offers plenty of space for storage with two up and over doors.