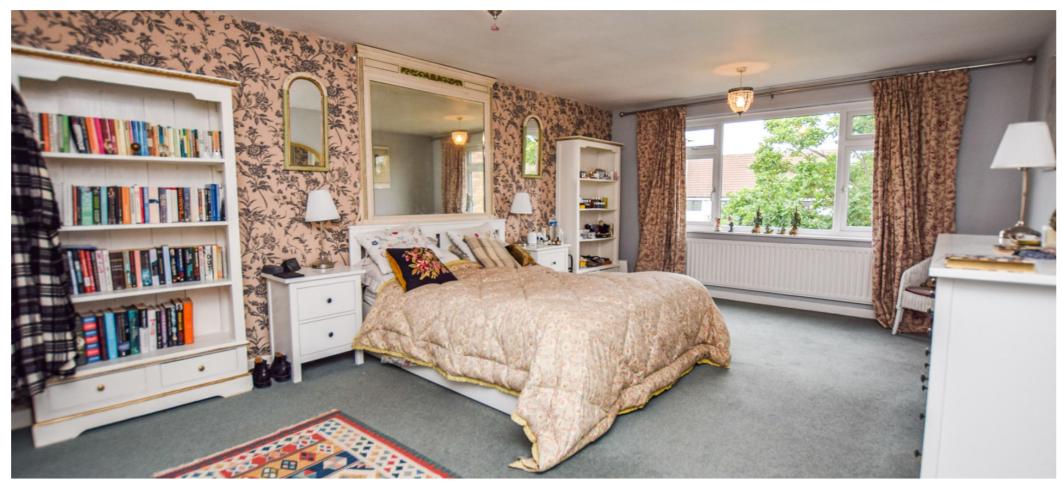

From the entrance hall stairs rise to the first floor landing which is spacious and bright with 'wow' factor vaulted ceilings and high level windows allowing lots of natural light. The landing has a large walk in airing cupboard and doors to all bedrooms, bathroom and the separate shower room. The main bedroom is a very impressive size with a built in wardrobe and lovely views to the front. The further three bedrooms are all double rooms with one to the front and two overlooking the rear garden. The impressive recently fitted family bathroom is spacious and has a matching three piece white suite including a low level wc, pedestal wash hand basin and a panelled bath. There is a shaver socket and a frosted window to the side. The separate shower room has a walk in shower cubicle and frosted window to side and saves families from the morning queues!