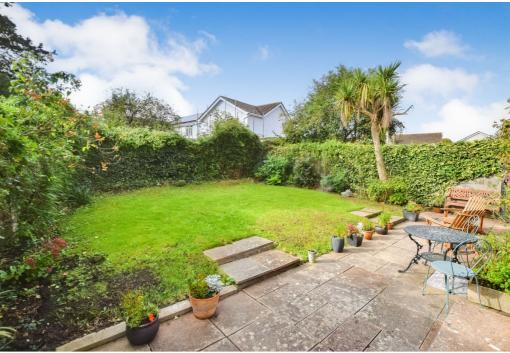

Outside to the rear there is a lovely garden which is mainly laid to lawn with mature flower and shrub boarders and a good sized patio area for summer entertaining in the sunshine. To the side there is a shingled patio area and access to the large double garage. The double garage offers plenty of space for storage with two up and over doors.