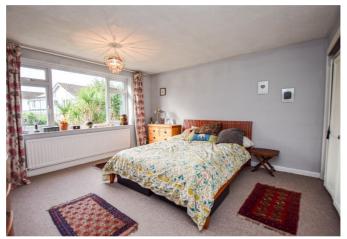

From the entrance hall stairs rise to the first floor landing which is spacious and bright with 'wow' factor vaulted ceilings and high level windows allowing lots of natural light. The landing has a large walk in airing cupboard and doors to all bedrooms, bathroom and the separate shower room. The main bedroom is a very impressive size with a built in wardrobe and lovely views to the front. The further three bedrooms are all double rooms with one to the front and two overlooking the rear garden. The impressive recently fitted family bathroom is spacious and has a matching three piece white suite including a low level wc, pedestal wash hand basin and a panelled bath. There is a shaver socket and a frosted window to the side. The separate shower room has a walk in shower cubicle and frosted window to side and saves families from the morning queues!