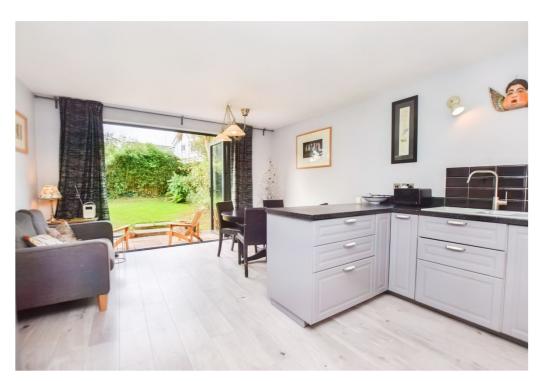

Upon arrival you are greeted with a driveway providing parking for two cars in front of the double garage. There is a path up to the front door. Once inside you are greeted by a bright and spacious entrance hall with a staircase to the first floor and doors to all ground floor rooms including the double garage. The main reception room is located to the front with pleasant views over the front garden. The recently fitted kitchen/diner is to the rear of the property and has bi-folding doors to the rear patio and garden and offers a wonderful entertaining space. The kitchen area is modern with ample base and glass fronted eye level storage units with plenty of work surfaces including a central peninsular unit offering a breakfast bar. There is a range style cooker and hob with an extractor fan over, space for a fridge/freezer and a built in dishwasher. The separate utility room offers further storage cupboards both base and eye level, there is space and plumbing for a washing machine and space for a tumble dryer. The utility room has a side door leading directly out to the side patio which makes a wonderful drying area. On the ground floor there is a further reception room with lovely views over the rear garden through large patio doors and would make a wonderful reading/office room or somewhere just to simply relax. The ground floor also has a cloakroom to the rear.