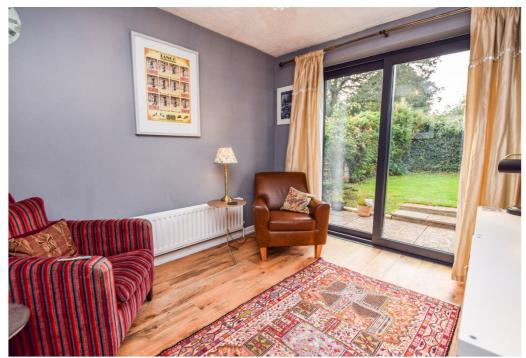

Upon arrival you are greeted with a driveway providing parking for two cars in front of the double garage. There is a path up to the front door. Once inside you are greeted by a bright and spacious entrance hall with a staircase to the first floor and doors to all ground floor rooms including the double garage. The main reception room is located to the front with pleasant views over the front garden. The recently fitted kitchen/diner is to the rear of the property and has bi-folding doors to the rear patio and garden and offers a wonderful entertaining space. The kitchen area is modern with ample base and glass fronted eye level storage units with plenty of work surfaces including a central peninsular unit offering a breakfast bar. There is a range style cooker and hob with an extractor fan over, space for a fridge/freezer and a built in dishwasher. The separate utility room offers further storage cupboards both base and eye level, there is space and plumbing for a washing machine and space for a tumble dryer. The utility room has a side door leading directly out to the side patio which makes a wonderful drying area. On the ground floor there is a further reception room with lovely views over the rear garden through large patio doors and would make a wonderful reading/office room or somewhere just to simply relax. The ground floor also has a cloakroom to the rear.