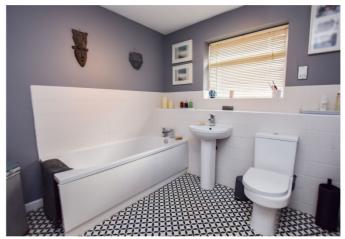

From the entrance hall stairs rise to the first floor landing which is spacious and bright with 'wow' factor vaulted ceilings and high level windows allowing lots of natural light. The landing has a large walk in airing cupboard and doors to all bedrooms, bathroom and the separate shower room. The main bedroom is a very impressive size with a built in wardrobe and lovely views to the front. The further three bedrooms are all double rooms with one to the front and two overlooking the rear garden. The impressive recently fitted family bathroom is spacious and has a matching three piece white suite including a low level wc, pedestal wash hand basin and a panelled bath. There is a shaver socket and a frosted window to the side. The separate shower room has a walk in shower cubicle and frosted window to side and saves families from the morning queues!