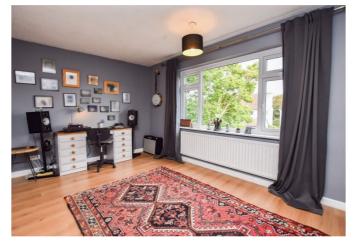

Upon arrival you are greeted with a driveway providing parking for two cars in front of the double garage. There is a path up to the front door. Once inside you are greeted by a bright and spacious entrance hall with a staircase to the first floor and doors to all ground floor rooms including the double garage. The main reception room is located to the front with pleasant views over the front garden. The recently fitted kitchen/diner is to the rear of the property and has bi-folding doors to the rear patio and garden and offers a wonderful entertaining space. The kitchen area is modern with ample base and glass fronted eye level storage units with plenty of work surfaces including a central peninsular unit offering a breakfast bar. There is a range style cooker and hob with an extractor fan over, space for a fridge/freezer and a built in dishwasher. The separate utility room offers further storage cupboards both base and eye level, there is space and plumbing for a washing machine and space for a tumble dryer. The utility room has a side door leading directly out to the side patio which makes a wonderful drying area. On the ground floor there is a further reception room with lovely views over the rear garden through large patio doors and would make a wonderful reading/office room or somewhere just to simply relax. The ground floor also has a cloakroom to the rear.