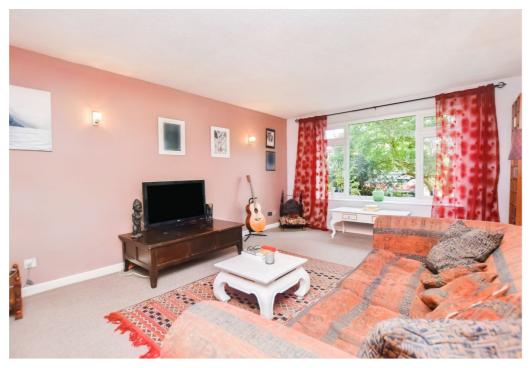

Upon arrival you are greeted with a driveway providing parking for two cars in front of the double garage. There is a path up to the front door. Once inside you are greeted by a bright and spacious entrance hall with a staircase to the first floor and doors to all ground floor rooms including the double garage. The main reception room is located to the front with pleasant views over the front garden. The recently fitted kitchen/diner is to the rear of the property and has bi-folding doors to the rear patio and garden and offers a wonderful entertaining space. The kitchen area is modern with ample base and glass fronted eye level storage units with plenty of work surfaces including a central peninsular unit offering a breakfast bar. There is a range style cooker and hob with an extractor fan over, space for a fridge/freezer and a built in dishwasher. The separate utility room offers further storage cupboards both base and eye level, there is space and plumbing for a washing machine and space for a tumble dryer. The utility room has a side door leading directly out to the side patio which makes a wonderful drying area. On the ground floor there is a further reception room with lovely views over the rear garden through large patio doors and would make a wonderful reading/office room or somewhere just to simply relax. The ground floor also has a cloakroom to the rear.