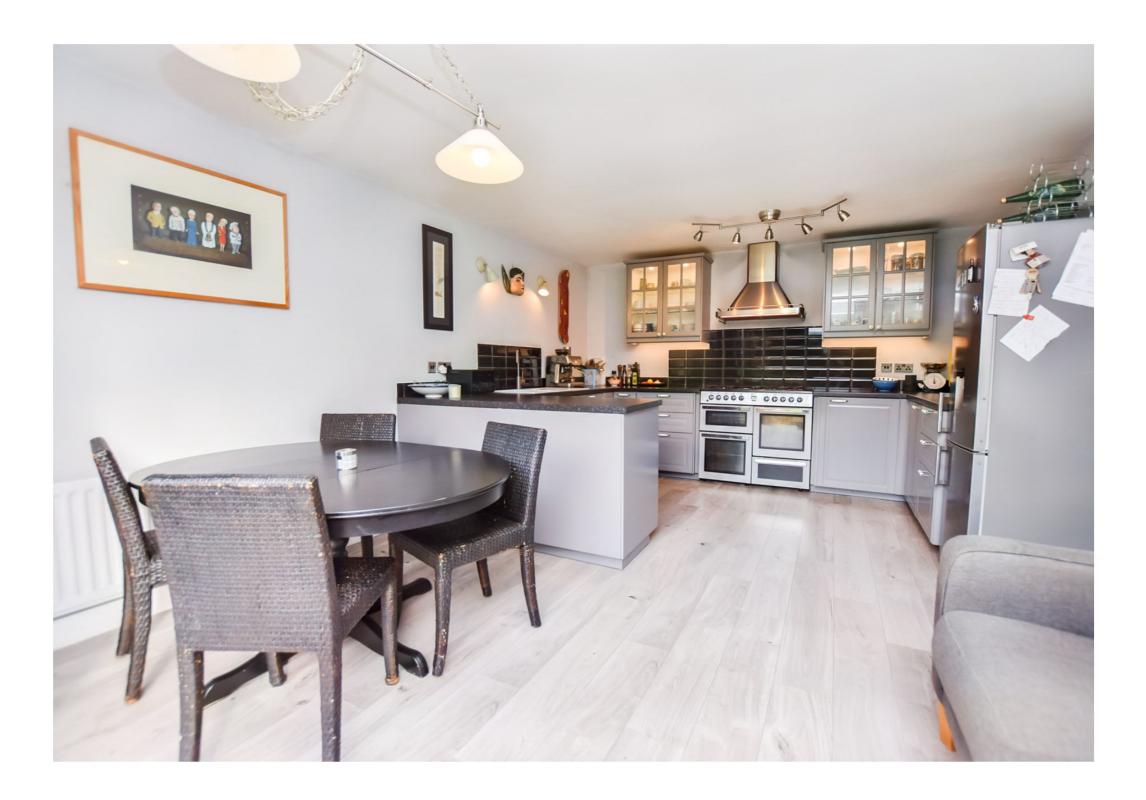

Upon arrival you are greeted with a driveway providing parking for two cars in front of the double garage. There is a path up to the front door. Once inside you are greeted by a bright and spacious entrance hall with a staircase to the first floor and doors to all ground floor rooms including the double garage. The main reception room is located to the front with pleasant views over the front garden. The recently fitted kitchen/diner is to the rear of the property and has bi-folding doors to the rear patio and garden and offers a wonderful entertaining space. The kitchen area is modern with ample base and glass fronted eye level storage units with plenty of work surfaces including a central peninsular unit offering a breakfast bar. There is a range style cooker and hob with an extractor fan over, space for a fridge/freezer and a built in dishwasher. The separate utility room offers further storage cupboards both base and eye level, there is space and plumbing for a washing machine and space for a tumble dryer. The utility room has a side door leading directly out to the side patio which makes a wonderful drying area. On the ground floor there is a further reception room with lovely views over the rear garden through large patio doors and would make a wonderful reading/office room or somewhere just to simply relax. The ground floor also has a cloakroom to the rear.