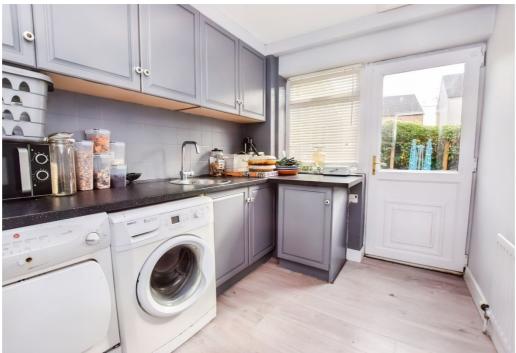

Upon arrival you are greeted with a driveway providing parking for two cars in front of the double garage. There is a path up to the front door. Once inside you are greeted by a bright and spacious entrance hall with a staircase to the first floor and doors to all ground floor rooms including the double garage. The main reception room is located to the front with pleasant views over the front garden. The recently fitted kitchen/diner is to the rear of the property and has bi-folding doors to the rear patio and garden and offers a wonderful entertaining space. The kitchen area is modern with ample base and glass fronted eye level storage units with plenty of work surfaces including a central peninsular unit offering a breakfast bar. There is a range style cooker and hob with an extractor fan over, space for a fridge/freezer and a built in dishwasher. The separate utility room offers further storage cupboards both base and eye level, there is space and plumbing for a washing machine and space for a tumble dryer. The utility room has a side door leading directly out to the side patio which makes a wonderful drying area. On the ground floor there is a further reception room with lovely views over the rear garden through large patio doors and would make a wonderful reading/office room or somewhere just to simply relax. The ground floor also has a cloakroom to the rear.