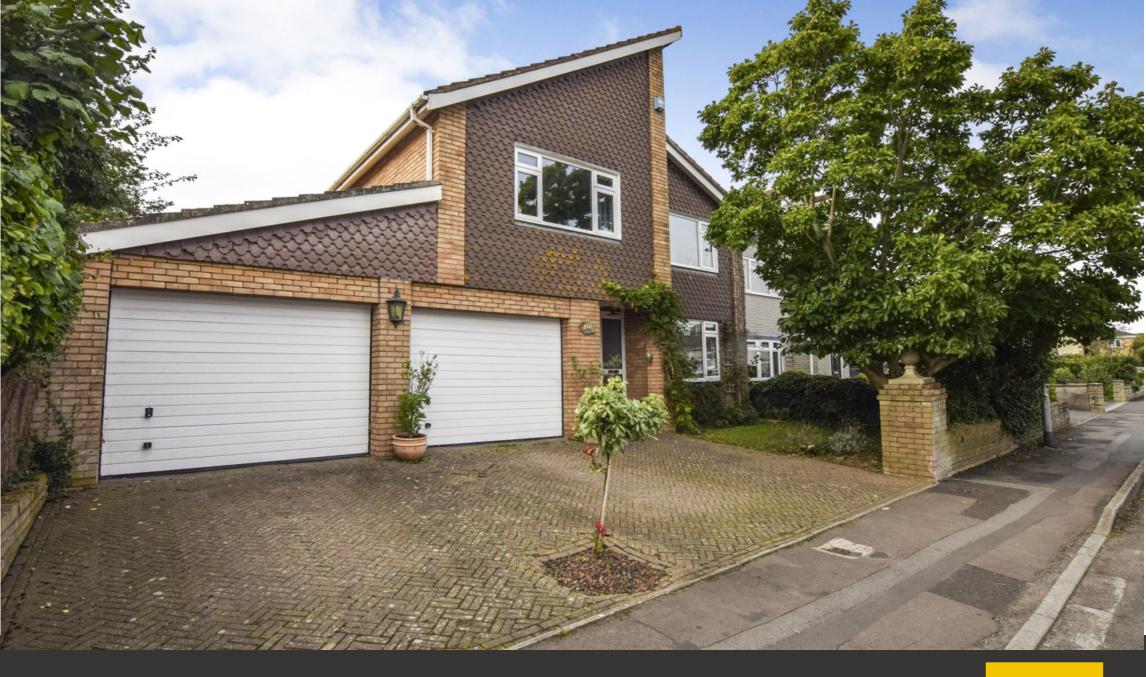

Upon arrival you are greeted with a driveway providing parking for two cars in front of the double garage. There is a path up to the front door. Once inside you are greeted by a bright and spacious entrance hall with a staircase to the first floor and doors to all ground floor rooms including the double garage. The main reception room is located to the front with pleasant views over the front garden. The recently fitted kitchen/diner is to the rear of the property and has bi-folding doors to the rear patio and garden and offers a wonderful entertaining space. The kitchen area is modern with ample base and glass fronted eye level storage units with plenty of work surfaces including a central peninsular unit offering a breakfast bar. There is a range style cooker and hob with an extractor fan over, space for a fridge/freezer and a built in dishwasher. The separate utility room offers further storage cupboards both base and eye level, there is space and plumbing for a washing machine and space for a tumble dryer. The utility room has a side door leading directly out to the side patio which makes a wonderful drying area. On the ground floor there is a further reception room with lovely views over the rear garden through large patio doors and would make a wonderful reading/office room or somewhere just to simply relax. The ground floor also has a cloakroom to the rear.

Outside to the rear there is a lovely garden which is mainly laid to lawn with mature flower and shrub boarders and a good sized patio area for summer entertaining in the sunshine. To the side there is a shingled patio area and access to the large double garage. The double garage offers plenty of space for storage with two up and over doors.

To the front there is a lawned area, parking fro two cars and a wonderful mature impressive magnolia tree.

Stuart Oliver Residential - North Somerset Property Specialists

01934 314292

info@stuartoliverresidential.com www.stuartoliverresidential.com